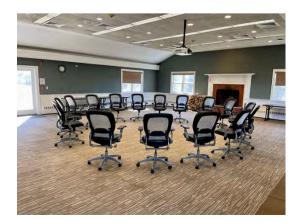

With three buildings that offer a range of fullyequipped meeting spaces that boast natural lighting, the center offers a comfortable and convenient atmosphere for meeting, collaborating, socializing, and learning. Don't miss the chance to bond your team by taking advantage of the on-site training challenge course.

#### General Session Space 9am-5pm

wireless internet access, built in LCD projector and screen with HDMI connection, 1 flip chart with markers, whiteboard, conference supplies