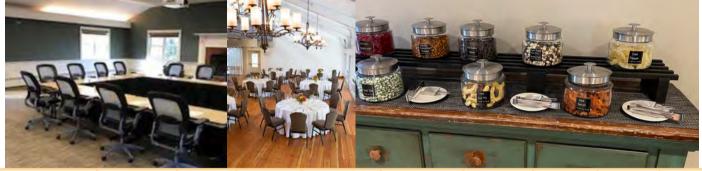

#### General Session Space 9am-5pm

wireless internet access, built in LCD projector and screen with HDMI connection, 1 flip chart with markers, whiteboard, conference supplies

#### **Continuous Beverage Service**

available all day in our convenient break areas. freshly brewed coffees, assortment of tea, juices, sodas, water

#### **Continental Breakfast**

available 1/2 hour prior to your meeting start time in your break area includes hot egg dish, pastries, muffins, yogurt, fresh fruit

*Morning Break* our chef's homemade treat to give your participants a boost of energy

#### Chef's Choice Communal Luncheon Buffet

our daily menu is created by our Chef with the finest, freshest ingredients available

#### Afternoon Break

mid afternoon treats to get your participants through the day

Meeting Room CAPACITIES

| Venue            | Dimension | Sq. Ft. | Theater | Classroom | Boardroom | U-Shape | Rounds | Hollow<br>Square | Pods |
|------------------|-----------|---------|---------|-----------|-----------|---------|--------|------------------|------|
| Dining Room      | 87' x 28' | 2,436   | 220     | N/A       | N/A       | N/A     | 210    | N/A              | N/A  |
| Reservoir Room   | 54' X 29' | 1,566   | 109     | 72        | 46        | 48      | 100    | 52               | 72   |
| Reservoir Room A | 24' x 28' | 672     | 50      | 45        | 22        | 24      | 50     | 24               | 32   |
| Reservoir Room B | 25' X 26' | 910     | 66      | 33        | 30        | 27      | 60     | 30               | 40   |
| Telechron Room   | 41' X 35' | 1,435   | 126     | 60        | 28        | 33      | 80     | 42               | 64   |
| Maple Room       | 34' x 32' | 1,088   | 126     | 60        | 28        | 33      | 60     | 42               | 48   |
| Birch Room       | 18' x 14' | 252     | 20      | 12        | 12        | 9       | 10     | N/A              | 8    |
| Ash Room         | 14' X 13' | 182     | N/A     | N/A       | 8         | N/A     | N/A    | N/A              | N/A  |
| Spruce Room      | 14' X 13' | 182     | N/A     | N/A       | 8         | N/A     | 8      | N/A              | N/A  |
| Chestnut Room    | 14' X 13' | 182     | N/A     | N/A       | 8         | N/A     | 8      | N/A              | N/A  |
| Cypress Room     | 14' X 13' | 182     | N/A     | N/A       | 8         | N/A     | 8      | N/A              | N/A  |