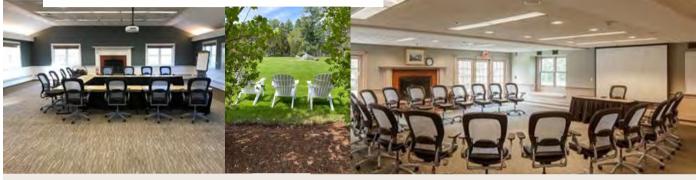

#### General Session Space 9am-5pm

wireless internet access, built in LCD projector and screen with HDMI connection, 1 flip chart with markers, whiteboard, conference supplies

#### Afternoon Break

mid afternoon treats to get your participants through the day

Meeting Room CAPACITIES

| Venue            | Dimension | Sq. Ft. | Theater | Classroom | Boardroom | U-Shape | Rounds | Hollow<br>Square | Pods |
|------------------|-----------|---------|---------|-----------|-----------|---------|--------|------------------|------|
| Dining Room      | 87' x 28' | 2,436   | 220     | N/A       | N/A       | N/A     | 210    | N/A              | N/A  |
| Reservoir Room   | 54' X 29' | 1,566   | 109     | 72        | 46        | 48      | 100    | 52               | 72   |
| Reservoir Room A | 24' x 28' | 672     | 50      | 45        | 22        | 24      | 50     | 24               | 32   |
| Reservoir Room B | 25' X 26' | 910     | 66      | 33        | 30        | 27      | 60     | 30               | 40   |
| Telechron Room   | 41' X 35' | 1,435   | 126     | 60        | 28        | 33      | 80     | 42               | 64   |
| Maple Room       | 34' x 32' | 1,088   | 126     | 60        | 28        | 33      | 60     | 42               | 48   |
| Birch Room       | 18' x 14' | 252     | 20      | 12        | 12        | 9       | 10     | N/A              | 8    |
| Ash Room         | 14' X 13' | 182     | N/A     | N/A       | 8         | N/A     | N/A    | N/A              | N/A  |
| Spruce Room      | 14' X 13' | 182     | N/A     | N/A       | 8         | N/A     | 8      | N/A              | N/A  |
| Chestnut Room    | 14' X 13' | 182     | N/A     | N/A       | 8         | N/A     | 8      | N/A              | N/A  |
| Cypress Room     | 14' X 13' | 182     | N/A     | N/A       | 8         | N/A     | 8      | N/A              | N/A  |